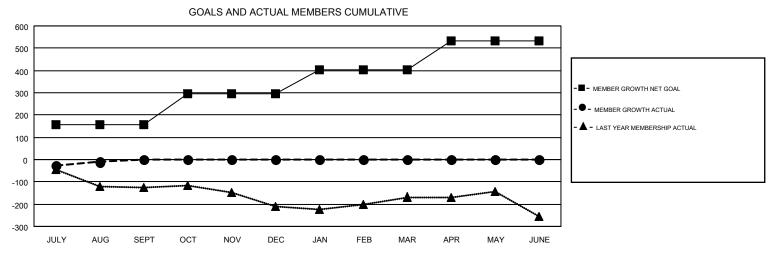

## GMT MONTHLY MEMBERSHIP PROGRESS REPORT

Results as of: 8/31/2019

Multiple District 12

**LOCATION: TENNESSEE** 

| GMT: OPEN     |               |             |               |                       |                           |                         | GMT CA 1                                           |  |
|---------------|---------------|-------------|---------------|-----------------------|---------------------------|-------------------------|----------------------------------------------------|--|
| Clubs         |               |             |               | Members               |                           |                         |                                                    |  |
|               | RESULTS FOR   | R 2019-2020 |               | RESULTS FOR 2019-2020 |                           |                         |                                                    |  |
| QUARTER       | NEW CLUB GOAL | NEW CLUBS   | DROPPED CLUBS | QUARTER               | MEMBER GROWTH NET<br>GOAL | MEMBER GROWTH<br>ACTUAL | DROPPED<br>MEMBERS ACTUAL<br>(including transfers) |  |
| JULY/AUG/SEPT | 2             | 0           | 0             | JULY/AUG/SEPT         | 156                       | 102                     | 100                                                |  |
| OCT/NOV/DEC   | 2             | 0           | 0             | OCT/NOV/DEC           | 140                       | 0                       | 0                                                  |  |
| JAN/FEB/MAR   | 3             | 0           | 0             | JAN/FEB/MAR           | 106                       | 0                       | 0                                                  |  |
| APR/MAY/JUNE  | 4             | 0           | 0             | APR/MAY/JUNE          | 129                       | 0                       | 0                                                  |  |