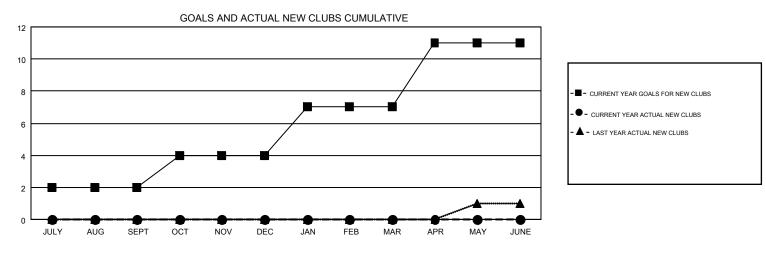

## GMT MONTHLY MEMBERSHIP PROGRESS REPORT

Results as of: 8/31/2019

Multiple District 12

**LOCATION: TENNESSEE** 

| GMT: OPEN     |               |             |               |                       |                           |                         | GMT CA 1                                           |  |
|---------------|---------------|-------------|---------------|-----------------------|---------------------------|-------------------------|----------------------------------------------------|--|
| Clubs         |               |             |               | Members               |                           |                         |                                                    |  |
|               | RESULTS FOR   | R 2019-2020 |               | RESULTS FOR 2019-2020 |                           |                         |                                                    |  |
| QUARTER       | NEW CLUB GOAL | NEW CLUBS   | DROPPED CLUBS | QUARTER               | MEMBER GROWTH NET<br>GOAL | MEMBER GROWTH<br>ACTUAL | DROPPED<br>MEMBERS ACTUAL<br>(including transfers) |  |
| JULY/AUG/SEPT | 2             | 0           | 0             | JULY/AUG/SEPT         | 156                       | 102                     | 100                                                |  |
| OCT/NOV/DEC   | 2             | 0           | 0             | OCT/NOV/DEC           | 140                       | 0                       | 0                                                  |  |
| JAN/FEB/MAR   | 3             | 0           | 0             | JAN/FEB/MAR           | 106                       | 0                       | 0                                                  |  |
| APR/MAY/JUNE  | 4             | 0           | 0             | APR/MAY/JUNE          | 129                       | 0                       | 0                                                  |  |